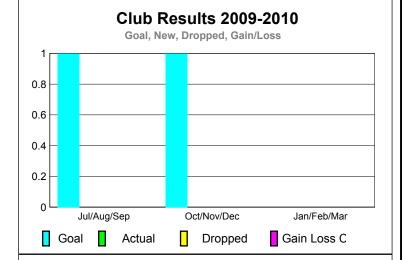

|             |                            | <u>Club</u><br><b>20</b> 0    |                                   | <u>Clubs</u><br>2008-2009        |                                  |
|-------------|----------------------------|-------------------------------|-----------------------------------|----------------------------------|----------------------------------|
| Month       | New<br>Club<br><u>Goal</u> | Actual<br>New<br><u>Clubs</u> | Actual<br>Dropped<br><u>Clubs</u> | Gain/<br>Loss of<br><u>Clubs</u> | Gain/<br>Loss of<br><u>Clubs</u> |
| Jul/Aug/Sep | 1                          | 0                             | 0                                 | 0                                | 2                                |
| Oct/Nov/Dec | 1                          | 0                             | 0                                 | 0                                | 0                                |
| Jan/Feb/Mar | 0                          | 0                             | 0                                 | 0                                | 0                                |
| Totals      | 2                          | 0                             | 0                                 | 0                                | 2                                |