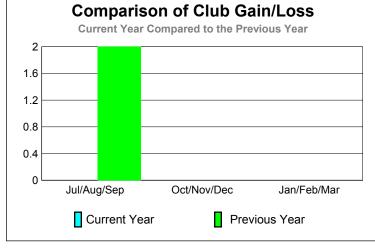

|             |                            | <u>Club</u><br><b>20</b> 0    |                                   | <u>Clubs</u><br>2008-2009        |                                  |
|-------------|----------------------------|-------------------------------|-----------------------------------|----------------------------------|----------------------------------|
| Month       | New<br>Club<br><u>Goal</u> | Actual<br>New<br><u>Clubs</u> | Actual<br>Dropped<br><u>Clubs</u> | Gain/<br>Loss of<br><u>Clubs</u> | Gain/<br>Loss of<br><u>Clubs</u> |
| Jul/Aug/Sep | 1                          | 0                             | 0                                 | 0                                | 2                                |
| Oct/Nov/Dec | 1                          | 0                             | 0                                 | 0                                | 0                                |
| Jan/Feb/Mar | 0                          | 0                             | 0                                 | 0                                | 0                                |
| Totals      | 2                          | 0                             | 0                                 | 0                                | 2                                |