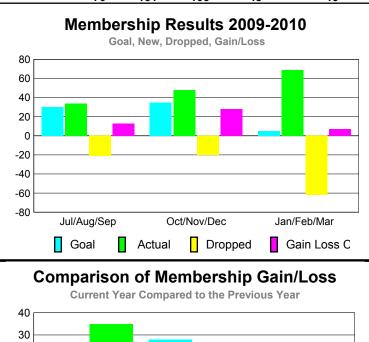

## YTD Status Quo Clubs 2009-2010

| MEMBERSHIP  |                           |                    |                        |                 |                        |  |  |
|-------------|---------------------------|--------------------|------------------------|-----------------|------------------------|--|--|
|             | <u>Membership</u> Results |                    |                        |                 | Membership             |  |  |
|             |                           | 200                | 2008-2009              |                 |                        |  |  |
|             |                           |                    |                        |                 |                        |  |  |
|             | Net                       | Actual             | Actual                 | Gain/           | Gain/                  |  |  |
| Month       | Memb<br><u>Goal</u>       | New<br><u>Memb</u> | Dropped<br><u>Memb</u> | Loss of<br>Memb | Loss of<br><u>Memb</u> |  |  |
| Jul/Aug/Sep | 30                        | 34                 | -21                    | 13              | 35                     |  |  |
| Oct/Nov/Dec | 35                        | 48                 | -20                    | 28              | -15                    |  |  |
| Jan/Feb/Mar | 5                         | 69                 | -62                    | 7               | -1                     |  |  |
| Totals      | 70                        | 151                | -103                   | 48              | 19                     |  |  |